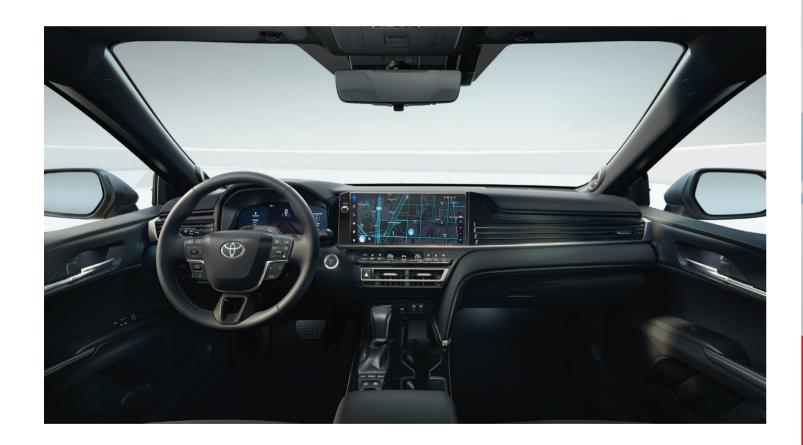

## TOYOTA CAMRY

<sup>\*</sup> These data were obtained under ideal conditions, excluding the effect of driving behavior, fuel used, mode of movement, route, the mass of the vehicle in running order, traffic, weather and other conditions that affect fuel consumption. Real fuel consumption may be different from the figures above.